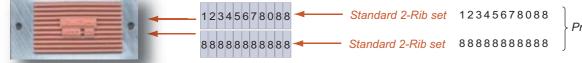

#### Standard sets and custom logos available





Any type size can be mounted in the base. The TYPE is locked in



### Insert individual letters/numbers on multiple lines



#### Print result

### Quantities in sets

## "5A" ASSORTMENT: 136 pieces (Uppercase Letters only)

| Characters | Α | В | С | D | Ε | F | G | Н | I | J | Κ | L | Μ | Ν | 0 | Ρ | Q | R | S  | Т | U  | V |
|------------|---|---|---|---|---|---|---|---|---|---|---|---|---|---|---|---|---|---|----|---|----|---|
| # in Set   | 5 | 4 | 5 | 4 | 6 | 4 | 4 | 4 | 5 | 2 | 2 | 5 | 3 | 5 | 5 | 4 | 2 | 5 | 5  | 5 | 3  | 2 |
| Characters | W | Χ | Υ | Ζ | 1 | 2 | 3 | 4 | 5 | 6 | 7 | 8 | 9 | 0 |   | , | - | & | \$ | , |    |   |
| # in Set   | 3 | 2 | 3 | 2 | 3 | 2 | 2 | 2 | 2 | 2 | 2 | 2 | 2 | 3 | 4 | 4 | 3 | 1 | 1  | 2 | рс | ) |

# "F" ASSORTMENT: 56 pieces

| Characters | 1 | 2 | 3 | 4 | 5 | 6 | 7 | 8 | 9 | 0 |   | , | 1 | \$ | ? |
|------------|---|---|---|---|---|---|---|---|---|---|---|---|---|-