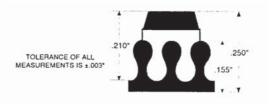

#### Standard sets and custom logos available





Any type size can be mounted in the base. The TYPE is locked in



### Insert individual letters/numbers on multiple lines



#### Print result

### Quantities in sets

## "5A" ASSORTMENT: 136 pieces (Uppercase Letters only)

| Characters | Α | В | С | D | Ε | F | G | Н | I | J | Κ | L | Μ | Ν | 0 | Ρ | Q | R | S  | Т | U  | V |
|------------|---|---|---|---|---|---|---|---|---|---|---|---|---|---|---|---|---|---|----|---|----|---|
| # in Set   | 5 | 4 | 5 | 4 | 6 | 4 | 4 | 4 | 5 | 2 | 2 | 5 | 3 | 5 | 5 | 4 | 2 | 5 | 5  | 5 | 3  | 2 |
| Characters | W | Χ | Υ | Ζ | 1 | 2 | 3 | 4 | 5 | 6 | 7 | 8 | 9 | 0 |   | , | - | & | \$ | , |    |   |
| # in Set   | 3 | 2 | 3 | 2 | 3 | 2 | 2 | 2 | 2 | 2 | 2 | 2 | 2 | 3 | 4 | 4 | 3 | 1 | 1  | 2 | рс | ) |

# "F" ASSORTMENT: 56 pieces

| Characters | 1 | 2 | 3 | 4 | 5 | 6 | 7 | 8 | 9 | 0 |   | , | 1 | \$ | ? |
|-------